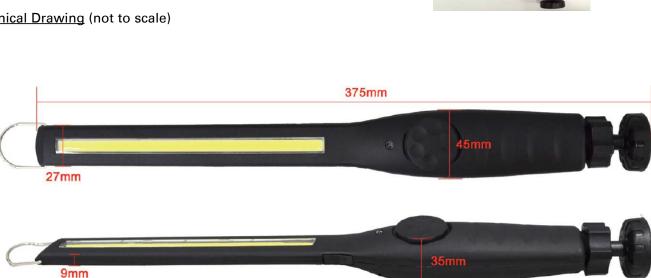

#### Technical Drawing (not to scale)

#### **Specification**

| Туре          | LED cordless rechargeable inspection lamp |
|---------------|-------------------------------------------|
| LEDs          | 15W Super Bright COB                      |
| Lumens        | Variable - 410Lm on max setting           |
| Active life   | 2.5 < 12 Hours                            |
| Batteries     | 2200mAh LI-Ion Battery                    |
| Recharge time | > 4 hours                                 |
| IP Protection | IP54                                      |
| Material      | ABS housing                               |
| Dimensions    | see diagram                               |
| Approval      | CE                                        |
|               |                                           |